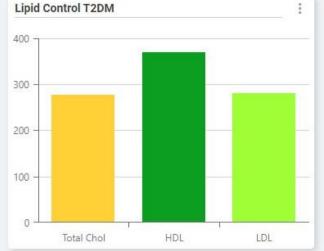

**Practice Filter** 



- ₩ Home
- Data Analytics
- **₩** Import
- QI Quality Improvement
- Practices
- User Management
- ( Settings
- Resource Centre

## **Diabetes Dashboard**

11,588 Total Population

4,224 Total Active Patients

473 Total T2DM Patients

200

150

100

50

Low risk 10-20

20-30

30-40

40-50

14.18% Percentage Adults with T2DM

















Practice Filter



M Home

Data Analytics

- Dashboard
- Reports
- Cards
- Saved Filters
- Measures
- **₩** Import
- **QI** Quality Improvement
- Practices
- User Management
- Settings
- Resource Centre

## **Risk Stratification**

4,224
Total Active Patients

11,588
Total Population

257
Patients diagnosed with COPD

203
Patients Diagnosed with CKD

473
Total T2DM Patients