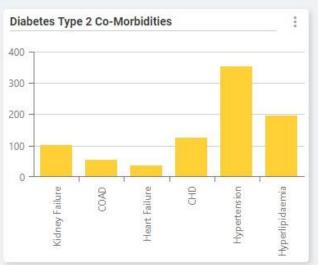

**Practice Filter** 



- ₩ Home
- Data Analytics
- **₩** Import
- QI Quality Improvement
- Practices
- User Management
- ( Settings
- Resource Centre

## **Diabetes Dashboard**

11,588 Total Population

4,224 Total Active Patients

473 Total T2DM Patients

200

150

100

50

Low risk 10-20

20-30

30-40

40-50

14.18% Percentage Adults with T2DM

















Practice Filter



M Home

Data Analytics

- Dashboard
- Reports
- Cards
- Saved Filters
- Measures
- **₩** Import
- **QI** Quality Improvement
- Practices
- User Management
- Settings
- Resource Centre

## **Risk Stratification**

4,224
Total Active Patients

11,588
Total Population

257
Patients diagnosed with COPD

203
Patients Diagnosed with CKD

473
Total T2DM Patients