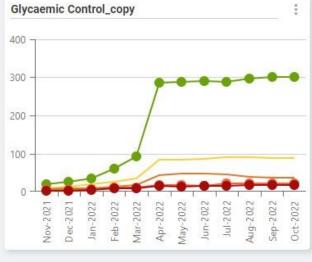

**Practice Filter** 



- ₩ Home
- Data Analytics
- **₩** Import
- QI Quality Improvement
- Practices
- User Management
- ( Settings
- Resource Centre

## **Diabetes Dashboard**

11,588 Total Population

4,224 Total Active Patients

473 Total T2DM Patients

200

150

100

50

Low risk 10-20

20-30

30-40

40-50

14.18% Percentage Adults with T2DM

















Practice Filter



M Home

Data Analytics

- Dashboard
- Reports
- Cards
- Saved Filters
- Measures
- **₩** Import
- **QI** Quality Improvement
- Practices
- User Management
- Settings
- Resource Centre

## **Risk Stratification**

4,224
Total Active Patients

11,588
Total Population

257
Patients diagnosed with COPD

203
Patients Diagnosed with CKD

473
Total T2DM Patients