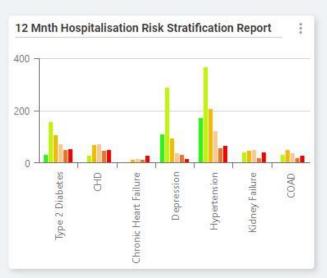

**Practice Filter** 



- ₩ Home
- Data Analytics
- **₩** Import
- QI Quality Improvement
- Practices
- User Management
- ( Settings
- Resource Centre

## **Diabetes Dashboard**

11,588 Total Population

4,224 Total Active Patients

473 Total T2DM Patients

200

150

100

50

Low risk 10-20

20-30

30-40

40-50

14.18% Percentage Adults with T2DM

















Practice Filter



M Home

Data Analytics

- Dashboard
- Reports
- Cards
- Saved Filters
- Measures
- **₩** Import
- **QI** Quality Improvement
- Practices
- User Management
- Settings
- Resource Centre

## **Risk Stratification**

4,224
Total Active Patients

11,588
Total Population

257
Patients diagnosed with COPD

203
Patients Diagnosed with CKD

473
Total T2DM Patients