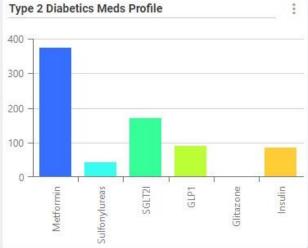

**Practice Filter** 



- ₩ Home
- Data Analytics
- **₩** Import
- QI Quality Improvement
- Practices
- User Management
- ( Settings
- Resource Centre

## **Diabetes Dashboard**

11,588 Total Population

4,224 Total Active Patients

473 Total T2DM Patients

200

150

100

50

Low risk 10-20

20-30

30-40

40-50

14.18% Percentage Adults with T2DM

















Practice Filter



M Home

Data Analytics

- Dashboard
- Reports
- Cards
- Saved Filters
- Measures
- **₩** Import
- **QI** Quality Improvement
- Practices
- User Management
- Settings
- Resource Centre

## **Risk Stratification**

4,224
Total Active Patients

11,588
Total Population

257
Patients diagnosed with COPD

203
Patients Diagnosed with CKD

473
Total T2DM Patients