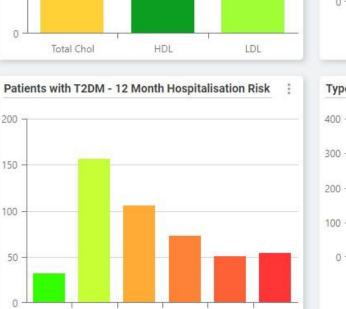

**Practice Filter** 



- ₩ Home
- Data Analytics
- **₩** Import
- QI Quality Improvement
- Practices
- User Management
- ( Settings
- Resource Centre

## **Diabetes Dashboard**

11,588 Total Population

4,224 Total Active Patients

473 Total T2DM Patients

200

150

100

50

Low risk 10-20

20-30

30-40

40-50

14.18% Percentage Adults with T2DM

















Practice Filter



M Home

Data Analytics

- Dashboard
- Reports
- Cards
- Saved Filters
- Measures
- **₩** Import
- **QI** Quality Improvement
- Practices
- User Management
- Settings
- Resource Centre

## **Risk Stratification**

4,224
Total Active Patients

11,588
Total Population

257
Patients diagnosed with COPD

203
Patients Diagnosed with CKD

473
Total T2DM Patients