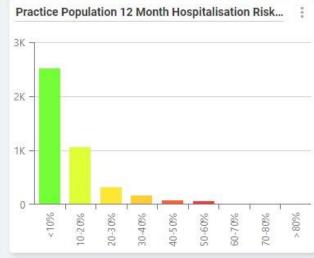

## **Risk Stratification**

4,224
Total Active Patients

11,588
Total Population

257
Patients diagnosed with COPD

203
Patients Diagnosed with CKD

473
Total T2DM Patients