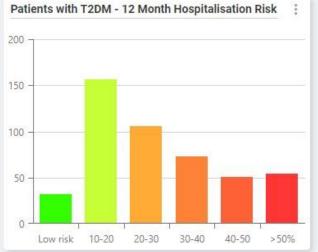

## **Diabetes Dashboard**

11,588 Total Population

4,224 Total Active Patients

473 Total T2DM Patients

200

150

100

50

Low risk 10-20

20-30

30-40

40-50

14.18% Percentage Adults with T2DM

Practice Filter

M Home

Data Analytics