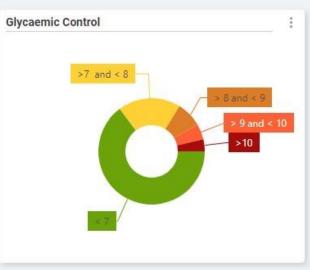

**Practice Filter** 



- ₩ Home
- Data Analytics
- **₩** Import
- QI Quality Improvement
- Practices
- User Management
- ( Settings
- Resource Centre

## **Diabetes Dashboard**

11,588 Total Population

4,224 Total Active Patients

473 Total T2DM Patients

200

150

100

50

Low risk 10-20

20-30

30-40

40-50

14.18% Percentage Adults with T2DM

















Practice Filter



M Home

Data Analytics

- Dashboard
- Reports
- Cards
- Saved Filters
- Measures
- **₩** Import
- **QI** Quality Improvement
- Practices
- User Management
- Settings
- Resource Centre

## **Risk Stratification**

4,224
Total Active Patients

11,588
Total Population

257
Patients diagnosed with COPD

203
Patients Diagnosed with CKD

473
Total T2DM Patients