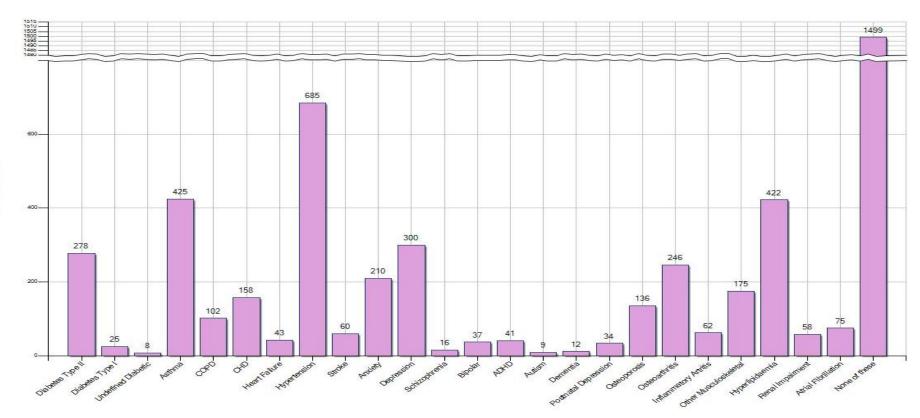

# Diabetes Management in General Practice

Dr Kean-Seng Lim General Practitioner, Mt Druitt Medical Centre 253 Beames Avenue Mt Druitt





### Total Count of Disease Cases (population 3164)



Unpublished data on file provided by speaker.

**Number of Patients** 

# Percentage of Practice Population Diagnosed with a Chronic Condition



- No chronic condition
- 1 Chronic Condition
- 2 Chronic Conditions
- 3 Chronic Conditions
- 4 Chronic Conditions
- 4+ Conditions

### BMI Count by Age Range

Population 3164, Count = 2563 (81%)



Age >= 18: height/weight dates within 5 years of each other and one height taken since age 17, or any height since age 25

Age < 18: height/weight dates within 1 year of each other

### Diabetes Prevalence in Mt Druitt Medical Centre



# Co-Morbidities in Our Diabetic Population





# Our Approach

Dietician

Psychologist

Pharmacist

Exercise Physiologist



#### Practice Pharmacist

Percentage of Patients Who Had Medicines Deprescribed



#### Pr