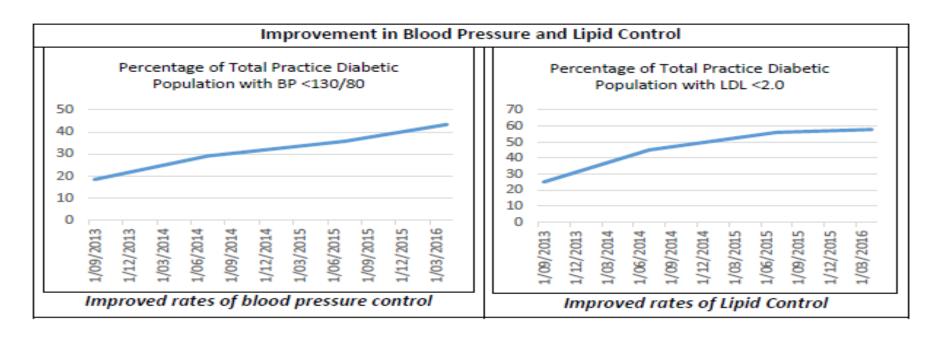

cations, inhaler technique
  - Mental state review
  - Diabetes Review

#### Mrs DC - Next Visits

#### Date Clinical Notes

20/11/15

Follow up

| _ | Creatinine      | 5.0   | umol/L        |
|---|-----------------|-------|---------------|
| _ | eGFR            | 68    | mL/min/1.73m2 |
| _ | HbA1c           | H 8.1 | %             |
| _ | Cholesterol     | 5.2   | mmol/L        |
| _ | Triglycerides   | 1.7   | mmol/L        |
| _ | HDL Cholesterol | 1.4   | mmol/L        |
| _ | LDL Cholesterol | 3.0   | mmol/ml       |

- K10 Score 34/50
- Prednisone tapered
- Pharmacist review and education
- Referral to psychologist
- Ezetemibe and Dapagliflozin added



# Percentage of Patients with Diabetes in our Practice with HbA1c <7 and <8



# Improvement in Blood Pressure and Lipid Control



# Results from Our Diabetic Group Sessions



**BD Medical - Diabetes Care Australia:** Becton Dickinson Pty Ltd, 4 Research Park Drive, Macquarie University Research Park, North Ryde, NSW. 2113. ABN 82 005 914 796. Toll free telephone: 1800 656 100.

**BD Medical - Diabetes Care New Zealand:** Becton Dickinson Limited, 14b George Bourke Drive, Mt Wellington Auckland 1060, New Zealand, Toll Free: 0800 572 468

© 2017 BD. BD and the BD Logo are the property of Becton, Dickinson and Company. BD-2721