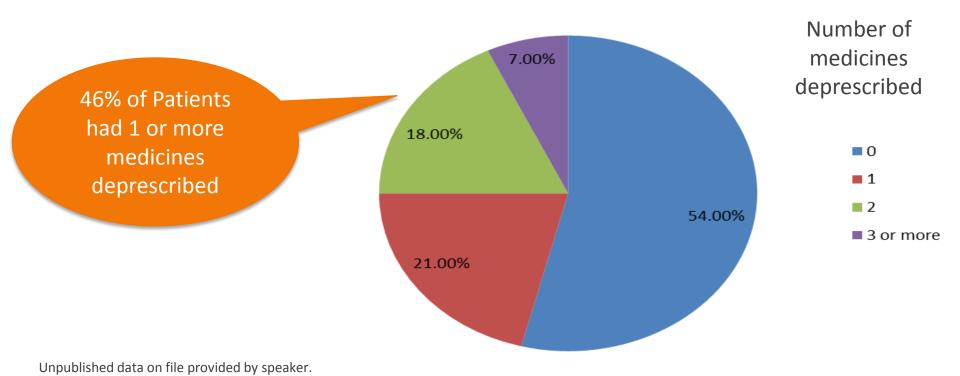

n 3164)



Unpublished data on file provided by speaker.

**Number of Patients** 

# Percentage of Practice Population Diagnosed with a Chronic Condition



- No chronic condition
- 1 Chronic Condition
- 2 Chronic Conditions
- 3 Chronic Conditions
- 4 Chronic Conditions
- 4+ Conditions

### BMI Count by Age Range

Population 3164, Count = 2563 (81%)



Age >= 18: height/weight dates within 5 years of each other and one height taken since age 17, or any height since age 25

Age < 18: height/weight dates within 1 year of each other

### Diabetes Prevalence in Mt Druitt Medical Centre



# Co-Morbidities in Our Diabetic Population





# Our Approach

Dietician

Psychologist

Pharmacist

Exercise Physiologist



#### Practice Pharmacist

Percentage of Patients Who Had Medicines Deprescribed



#### Practice Pharmacist

#### Results of Medication Optimisation

| Medication Optimisation                       | Percentage |
|-----------------------------------------------|------------|
| Dose Increased                                | 11%        |
| Dose Decreased                                | 36%        |
| Addition of new medication                    | 29%        |
| Compliance Monitoring                         | 100%       |
| Provision of Information                      | 100%       |
| Pain Management Advice                        | 29%        |
| ADR Identified                                | 29%        |
| Drug-Drug/Drug Disease interaction identified | 11%        |

#### Case 1 - Mrs DC

#### **History**

- 58 yo lady
- Aboriginal Background
- Moved to Sydney from