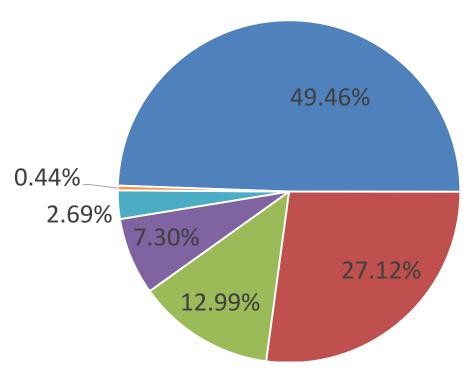

# Percentage of Practice Population Diagnosed with a Chronic Condition

- No chronic condition
- 1 Chronic Condition
- 2 Chronic Conditions
- 3 Chronic Conditions
- 4 Chronic Conditions
- 4+ Conditions