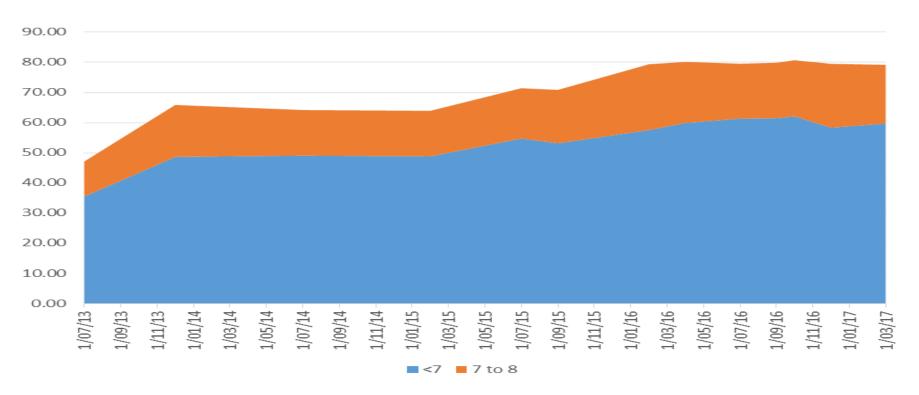

- Blood tests
  - Clinical Pharmacist review of medications, inhaler technique
  - Mental state review
  - Diabetes Review

#### Mrs DC - Next Visits

#### Date Clinical Notes

20/11/15

Follow up

| _ | Creatinine      | 5.0   | umol/L        |
|---|-----------------|-------|---------------|
| _ | eGFR            | 68    | mL/min/1.73m2 |
| _ | HbA1c           | H 8.1 | %             |
| _ | Cholesterol     | 5.2   | mmol/L        |
| _ | Triglycerides   | 1.7   | mmol/L        |
| _ | HDL Cholesterol | 1.4   | mmol/L        |
| _ | LDL Cholesterol | 3.0   | mmol/ml       |

- K10 Score 34/50
- Prednisone tapered
- Pharmacist review and education
- Referral to psychologist
- Ezetemibe and Dapagliflozin added



# Percentage of Patients with Diabetes in our Practice with HbA1c <7 and <8



# Improvement in Blood Pressure and Lipid Control



# Results from Our Diabetic Group Sessions



**BD Medical - Diabetes Care Australia:** Becton Dickinson Pty Ltd, 4 Research Park Drive, Macquarie University Research Park, North Ryde, NSW. 2113. ABN 82 005 914 796. Toll free telephone: 1800 656 100.

**BD Medical - Diabetes Care New Zealand:** Becton Dickinson Limited, 14b George Bourke Drive, Mt Wellington Auckland 1060, New Zealand, Toll Free: 0800 572 468

© 2017 BD. BD and the BD Logo are the property of Becton, Dickinson and Company. BD-2721