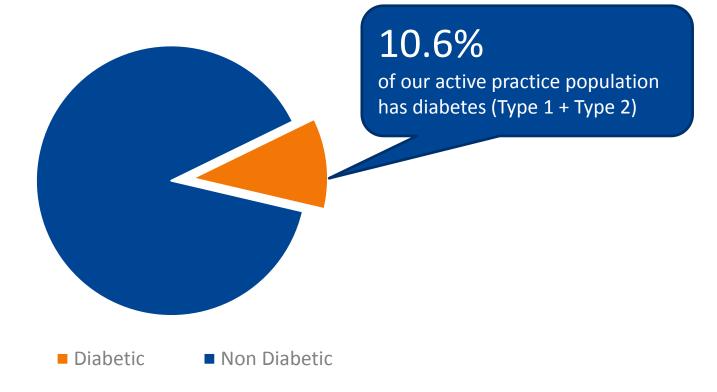

# Diabetes Management in General Practice

Dr Kean-Seng Lim General Practitioner, Mt Druitt Medical Centre 253 Beames Avenue Mt Druitt





### Total Count of Disease Cases (population 3164)



Unpublished data on file provided by speaker.

**Number of Patients** 

# Percentage of Practice Population Diagnosed with a Chronic Condition



- No chronic condition
- 1 Chronic Condition
- 2 Chronic Conditions
- 3 Chronic Conditions
- 4 Chronic Conditions
- 4+ Conditions

### BMI Count by Age Range

Population 3164, Count = 2563 (81%)



Age >= 18: height/weight dates within 5 years of each other and one height taken since age 17, or any height since age 25

Age < 18: height/weight dates within 1 year of each other

### Diabetes Prevalence in Mt Druitt Medical Centre



# Co-Morbidities in Our Diabetic Population





# Our Approach

Dietician

Psychologist

Pharmacist

Exercise Physiologist



#### Practice Pharmacist

Percentage of Patients Who Had Medicines Deprescribed



#### Practice Pharmacist

#### Results of Medication Optimisation

| Medication Optimisation                       | Percentage |
|-----------------------------------------------|------------|
| Dose Increased                                | 11%        |
| Dose Decreased                                | 36%        |
| Addition of new medication                    | 29%        |
| Compliance Monitoring                         | 100%       |
| Provision of Information                      | 100%       |
| Pain Management Advice                        | 29%        |
| ADR Identified