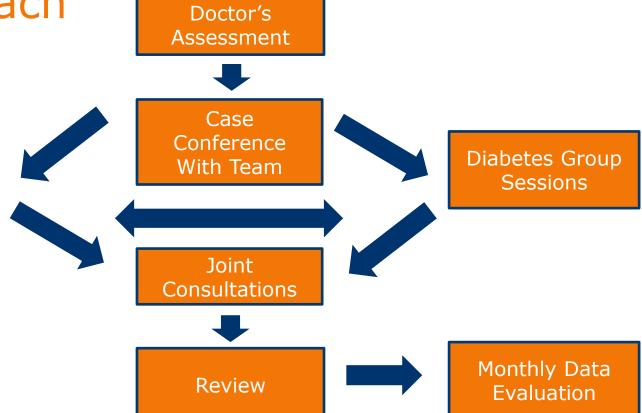

Centre 253 Beames Avenue Mt Druitt





### Total Count of Disease Cases (population 3164)



Unpublished data on file provided by speaker.

**Number of Patients** 

# Percentage of Practice Population Diagnosed with a Chronic Condition



- No chronic condition
- 1 Chronic Condition
- 2 Chronic Conditions
- 3 Chronic Conditions
- 4 Chronic Conditions
- 4+ Conditions

### BMI Count by Age Range

Population 3164, Count = 2563 (81%)



Age >= 18: height/weight dates within 5 years of each other and one height taken since age 17, or any height since age 25

Age < 18: height/weight dates within 1 year of each other

### Diabetes Prevalence in Mt Druitt Medical Centre



# Co-Morbidities in Our Diabetic Population





# Our Approach

Dietician

Psychologist

Pharmacist

Exercise Physiologist



#### Practice Pharmacist

Percentage of Patients Who Had Medicines Deprescribed



#### Practice Pharmacist

#### Results of Medication Optimisation

| Medication Optimisation                       | Percentage |
|-----------------------------------------------|------------|
| Dose Increased                                | 11%        |
| Dose Decreased                                | 36%        |
| Addition of new medication                    | 29%        |
| Compliance Monitoring                         | 100%       |
| Provision of Information                      | 100%       |
| Pain Management Advice                        | 29%        |
| ADR Identified                                | 29%        |
| Drug-Drug/Drug Disease interaction identified | 11%        |

#### Case 1 - Mrs