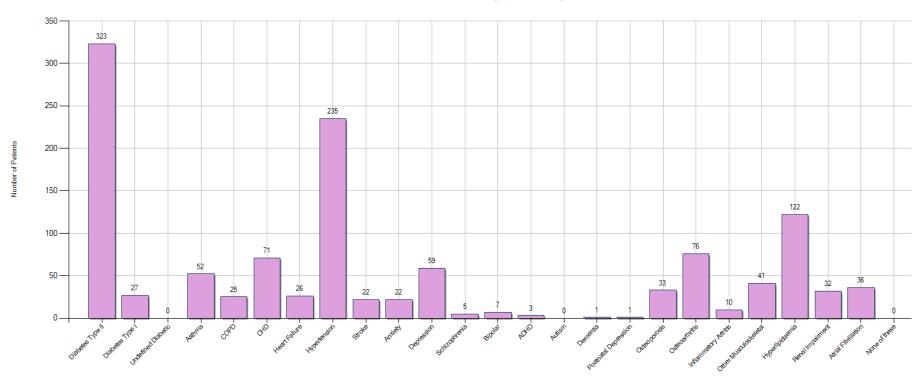

in General Practice

Dr Kean-Seng Lim General Practitioner, Mt Druitt Medical Centre 253 Beames Avenue Mt Druitt





### Total Count of Disease Cases (population 3164)



Unpublished data on file provided by speaker.

**Number of Patients** 

# Percentage of Practice Population Diagnosed with a Chronic Condition



- No chronic condition
- 1 Chronic Condition
- 2 Chronic Conditions
- 3 Chronic Conditions
- 4 Chronic Conditions
- 4+ Conditions

### BMI Count by Age Range

Population 3164, Count = 2563 (81%)



Age >= 18: height/weight dates within 5 years of each other and one height taken since age 17, or any height since age 25

Age < 18: height/weight dates within 1 year of each other

### Diabetes Prevalence in Mt Druitt Medical Centre



# Co-Morbidities in Our Diabetic Population





# Our Approach

Dietician

Psychologist

Pharmacist

Exercise Physiologist



#### Practice Pharmacist

Percentage of Patients Who Had Medicines Deprescribed



#### Practice Pharmacist

#### Results of Medication Optimisation

| Medication Optimisation                       | Percentage |
|-----------------------------------------------|------------|
| Dose Increased                                | 11%        |
| Dose Decreased                                | 36%        |
| Addition of new medication                    | 29%        |
| Compliance Monitoring                         | 100%       |
| Provision of Information                      | 100%       |
| Pain Management Advice                        | 29%        |
| ADR Identified                                | 29%        |
| D