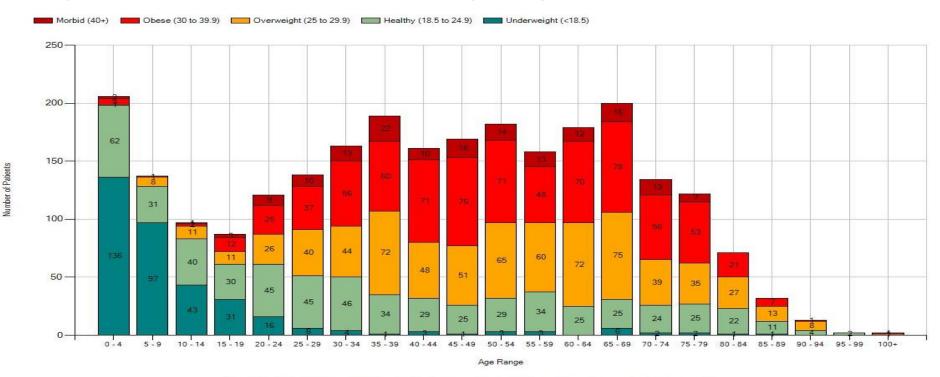

### BMI Count by Age Range

Population 3164, Count = 2563 (81%)

Age >= 18: height/weight dates within 5 years of each other and one height taken since age 17, or any height since age 25

Age < 18: height/weight dates within 1 year of each other