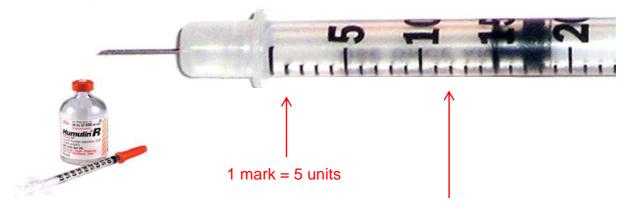

> **Only prescribe dose on the chart as marks on the insulin syringe** The specific prescription and monitoring chart is available from Pharmacy

The markings on an insulin syringe are designed for 100units/mL standard insulin. When using 500unit/mL insulin 1 mark on the syringe = 5 units of insulin

Example: Dose 12 marks on syringe = 60units

How? If possible, it is safest for patients to self administer this insulin with RN supervision

Pharmacy will also provide appropriate syringes and alert signs After Hours Drug Cupboard has a pack with charts and equipment