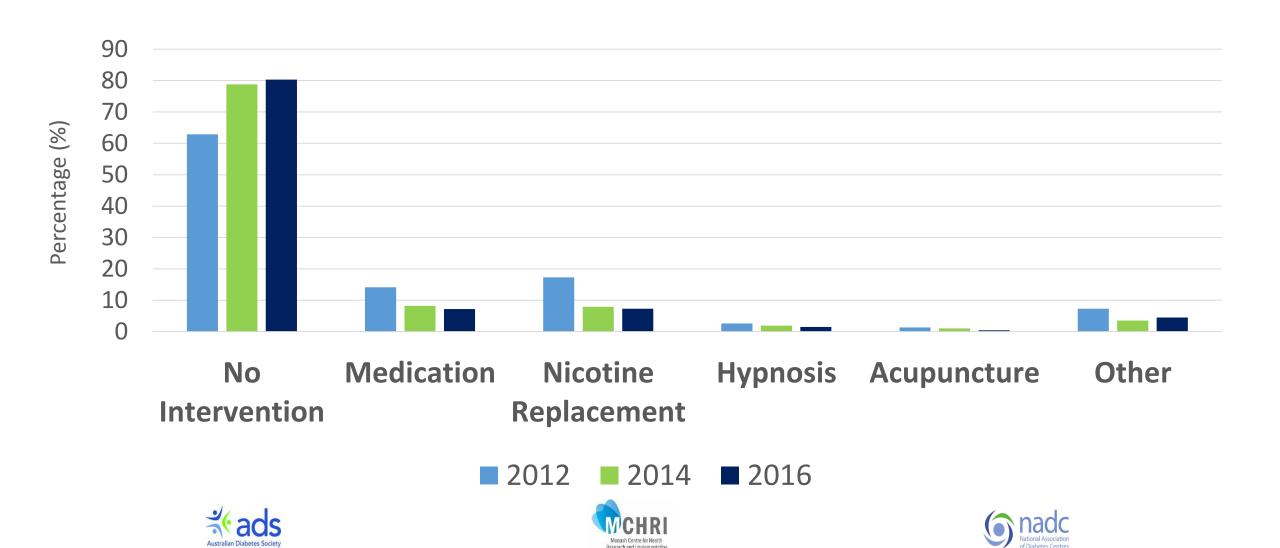

Patient demographics, NDSS member

**Diabetes Type & Management** 

Physical activity, Vaccination, Smoking

Medication use, Health professional attendances

Self-management,
Depression

QOL, DDS 17