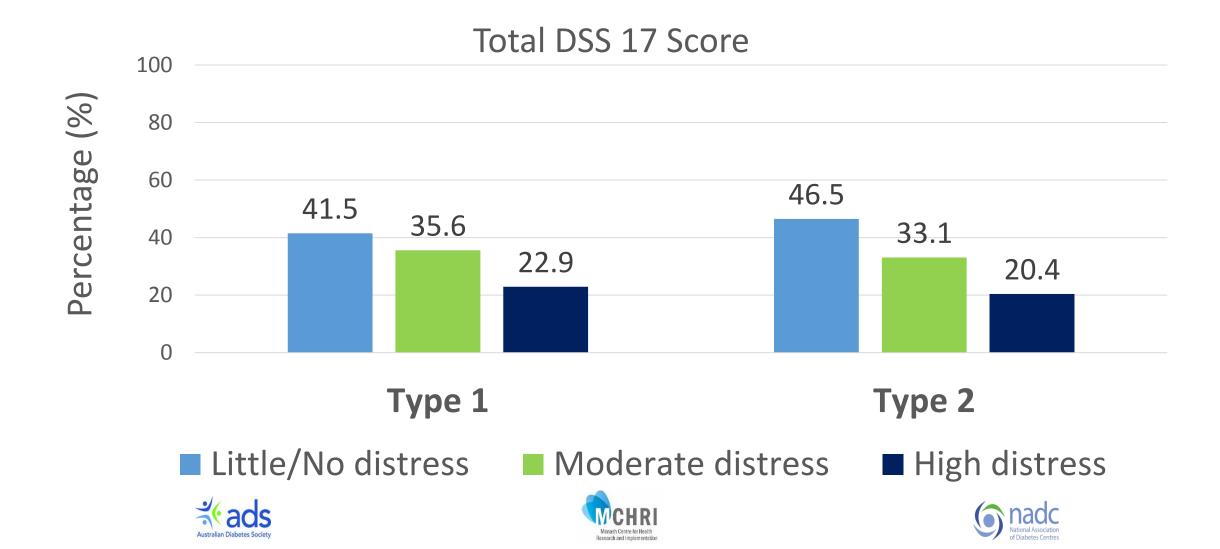

Patient demographics, NDSS member

**Diabetes Type & Management** 

Physical activity, Vaccination, Smoking

Medication use, Health professional attendances

Self-management,
Depression

QOL, DDS 17