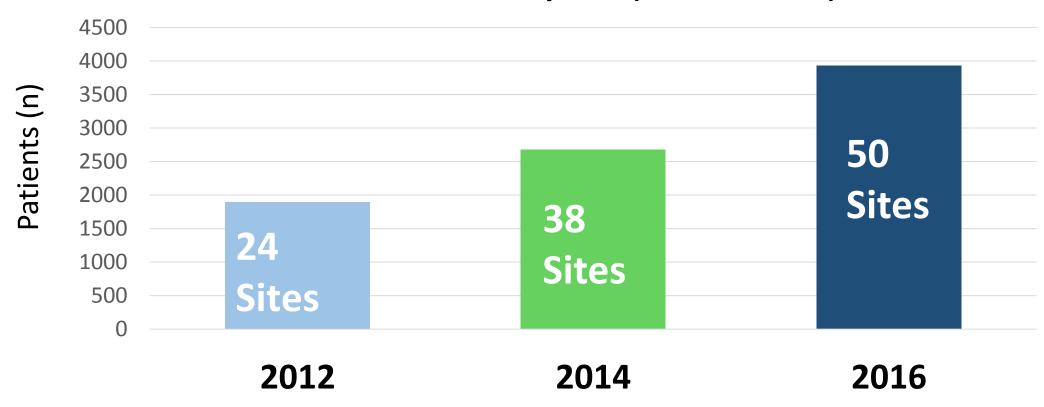

### **Study Sites and Patients**

#### Patients and Sites by Year (ANDA - AQSM)

Year of ANDA – AQSM Questionnaire