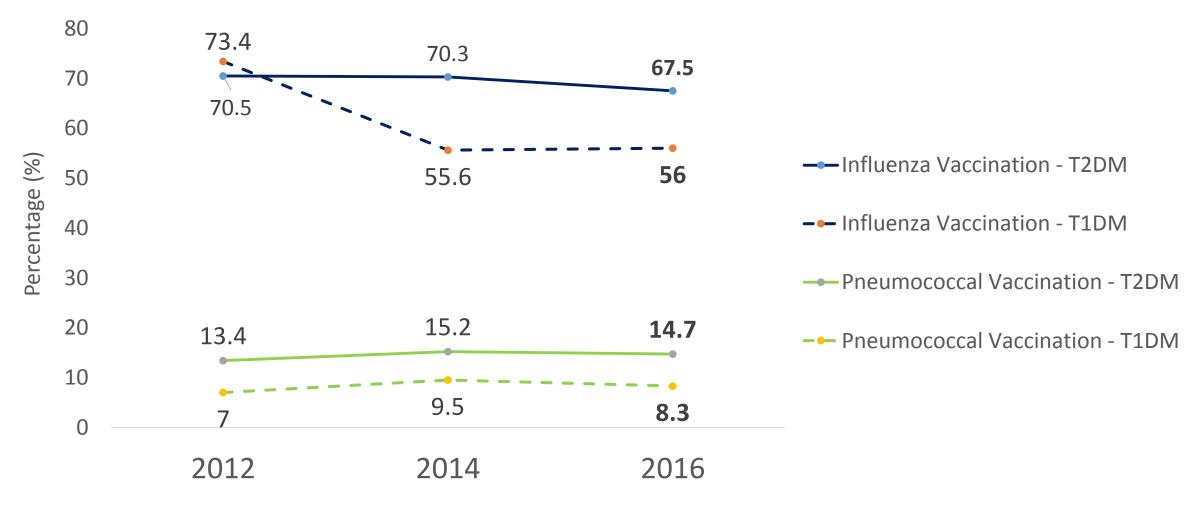

Patient demographics, NDSS member

**Diabetes Type & Management** 

Physical activity, Vaccination, Smoking

Medication use, Health professional attendances

Self-management,
Depression

QOL, DDS 17