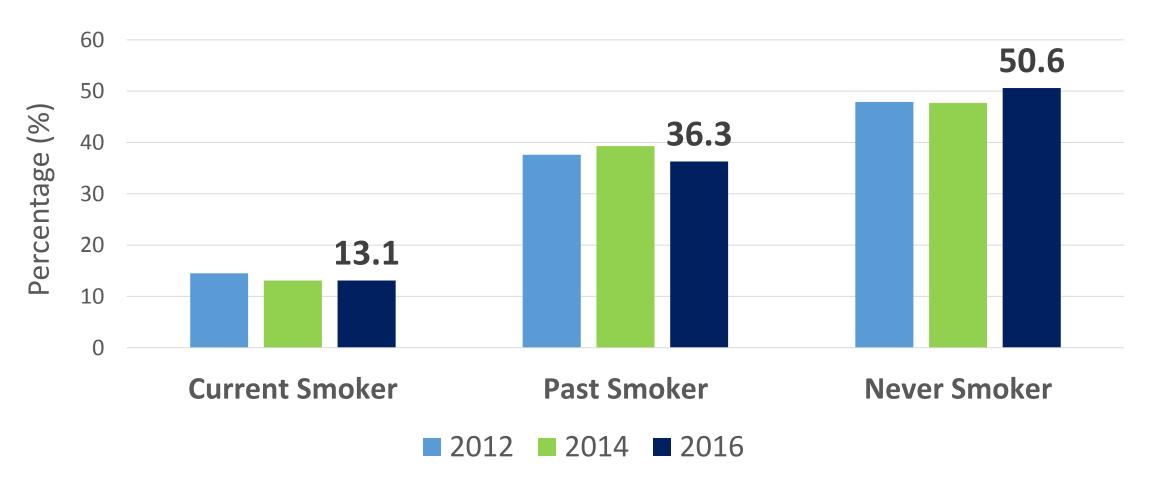

Patient demographics, NDSS member

**Diabetes Type & Management** 

Physical activity, Vaccination, Smoking

Medication use, Health professional attendances

Self-management,
Depression

QOL, DDS 17