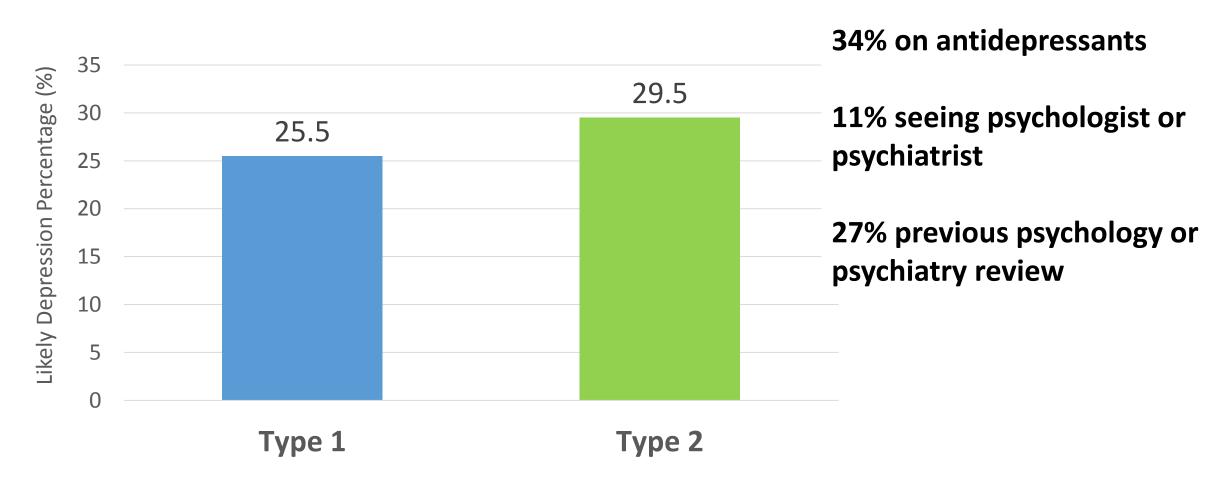

Patient demographics, NDSS member

**Diabetes Type & Management** 

Physical activity, Vaccination, Smoking

Medication use, Health professional attendances

Self-management,
Depression

QOL, DDS 17