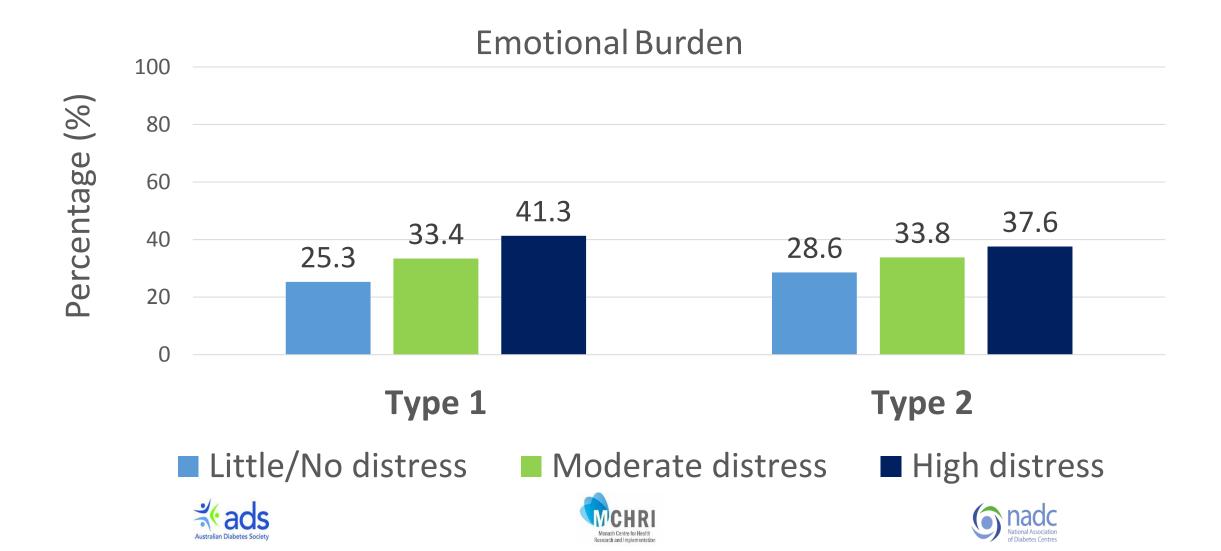

Patient demographics, NDSS member

**Diabetes Type & Management** 

Physical activity, Vaccination, Smoking

Medication use, Health professional attendances

Self-management,
Depression

QOL, DDS 17