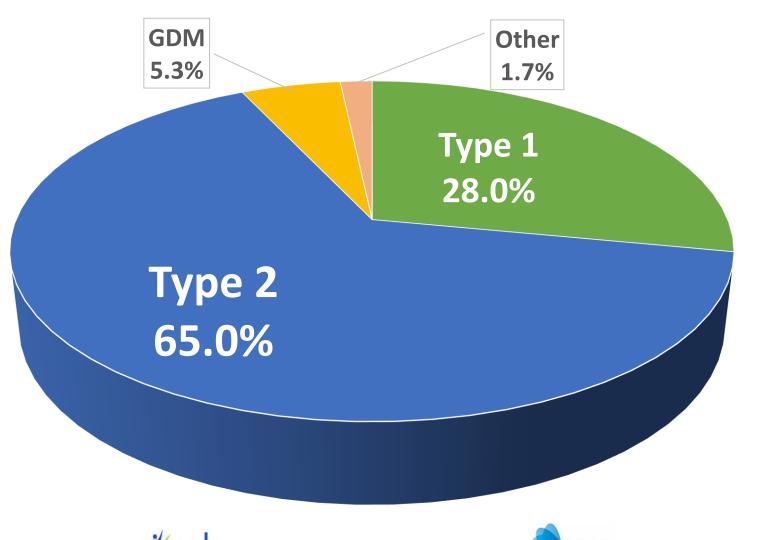

| $54.0 \pm 16.8$ | $55.0 \pm 17.5$ | 55.3 ± 17.4     |
| Gender (%male)                                          | 47.1            | 50.7            | 49.7            |
| Duration of Diabetes mean $\pm$ SD (years)              | $10.1 \pm 10.4$ | $12.3 \pm 11.3$ | $13.0 \pm 11.7$ |
| Identifying as Aboriginal or Torres Strait Islander (%) | 9.7             | 4.0             | 4.5             |
| Interpreter required(%)                                 | 3.5             | 4.4             | 3.9             |
| Pregnant (%)                                            | 34.1            | 28.1            | 29.6            |
| Initial visit (%)                                       | 27.3            | 17.0            | 19.8            |







# **Country of Birth**









# **Diabetes Type**



- Type 1 Diabetes Mellitus
- Type 2 Diabetes Mellitus
- Gestational DiabetesMellitus
- Other: 'Other' types, 'Don't know', 'Not stated'







#### **Overview**

**Demographics** 

**Glycaemic Control** 

**Medications & Monitoring** 

General Health Maintenance

Self Care Practices

**Health Care Utilisation** 

**Mental Health** 

HbA1c Glucose lowering agents in T2DM







# **Glycaemic Control: HbA1c**

• Type 1 Diabetes  $\rightarrow$  HbA1c 8.4%  $\pm$  1.7

• Type 2 Diabetes  $\rightarrow$  HbA1c 8.3%  $\pm$  1.9

• All types  $\rightarrow$  HbA1c 8.3%  $\pm$  1.9

#### **Stable** over time:

8.1% in 2010

8.3% in 2012

8.2% in 2014







# **Treatment Modalities (T2DM)**









#### **Insulin Duration**



**Duration taking insulin** (Categories as reported)







#### **Ove