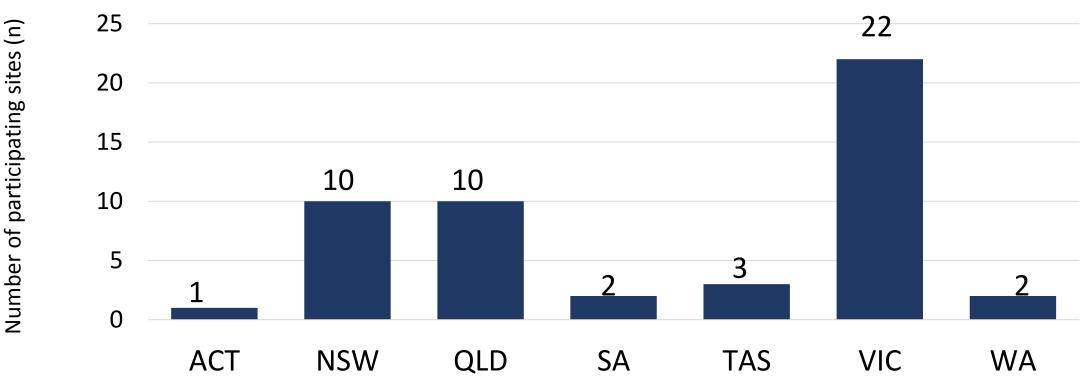

#### **State Breakdown**

#### Number of participating sites by state (2016)

States / Territories represented in 2016