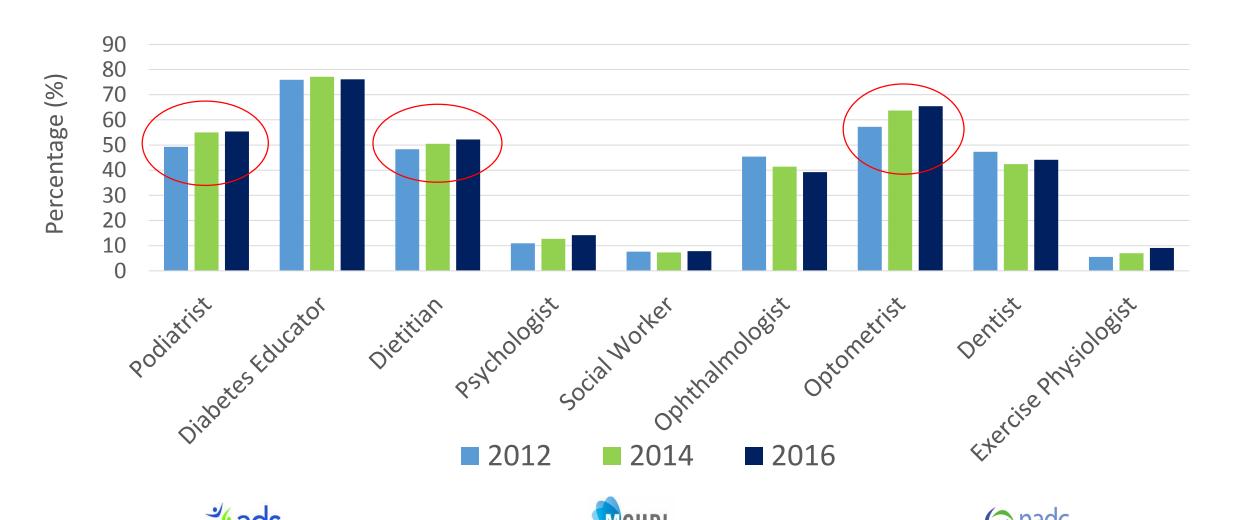

Patient demographics, NDSS member

**Diabetes Type & Management** 

Physical activity, Vaccination, Smoking

Medication use, Health professional attendances

Self-management,
Depression

QOL, DDS 17