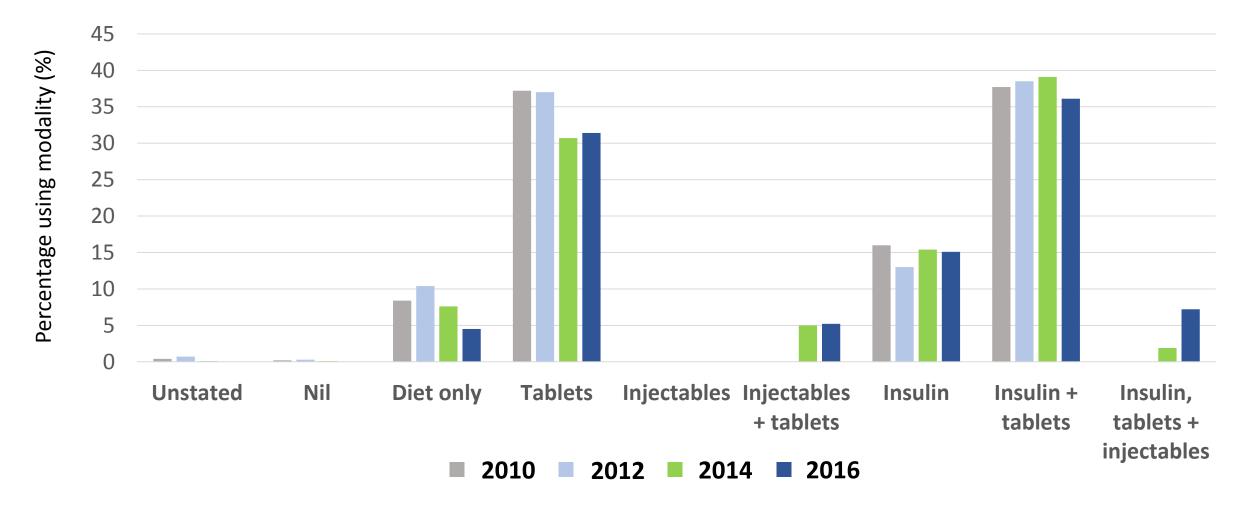

Patient demographics, NDSS member

**Diabetes Type & Management** 

Physical activity, Vaccination, Smoking

Medication use, Health professional attendances

Self-management,
Depression

QOL, DDS 17