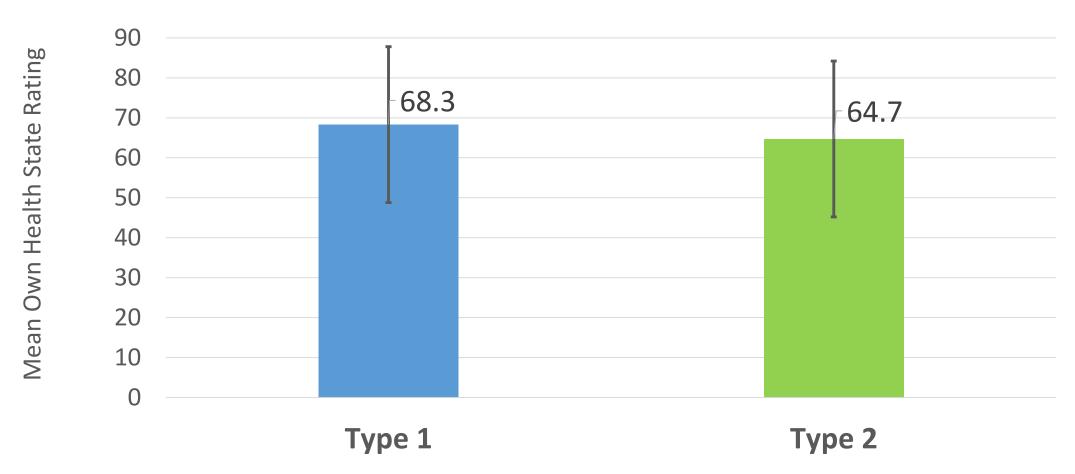

Patient demographics, NDSS member

**Diabetes Type & Management** 

Physical activity, Vaccination, Smoking

Medication use, Health professional attendances

Self-management,
Depression

QOL, DDS 17