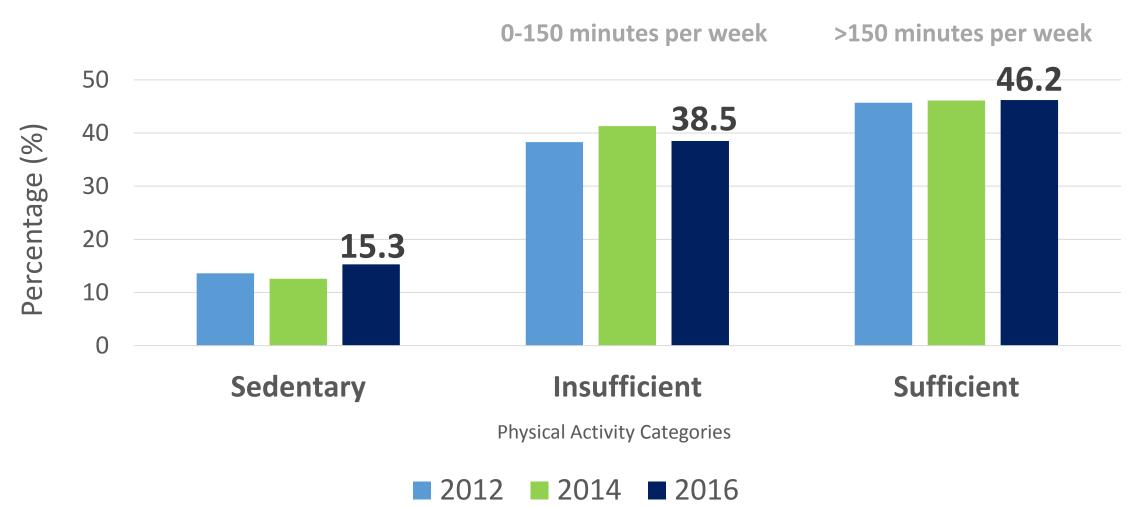

Patient demographics, NDSS member

**Diabetes Type & Management** 

Physical activity, Vaccination, Smoking

Medication use, Health professional attendances

Self-management,
Depression

QOL, DDS 17