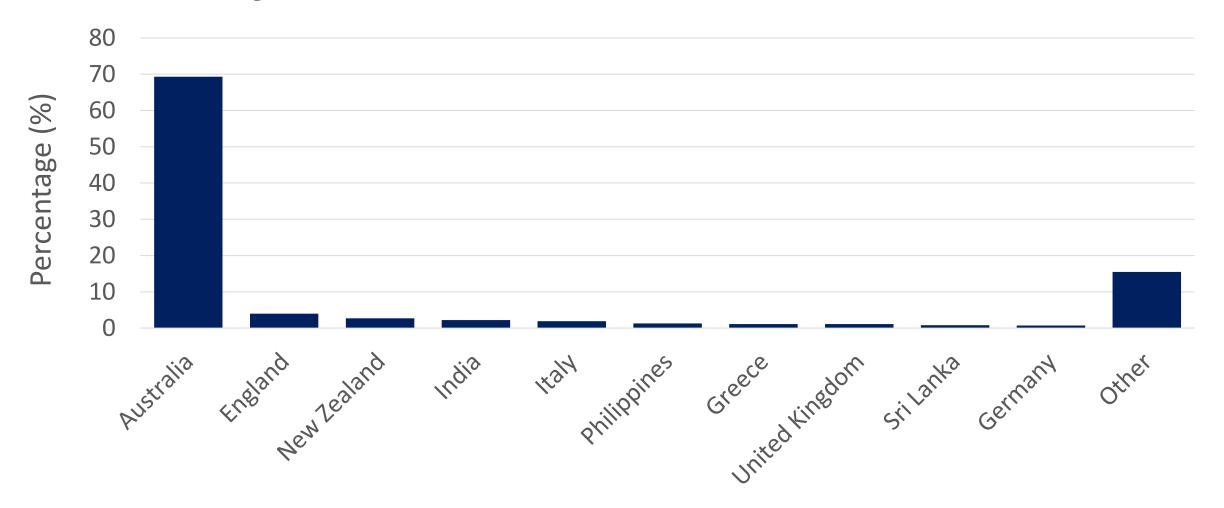

| $54.0 \pm 16.8$ | $55.0 \pm 17.5$ | 55.3 ± 17.4     |
| Gender (%male)                                          | 47.1            | 50.7            | 49.7            |
| Duration of Diabetes mean $\pm$ SD (years)              | $10.1 \pm 10.4$ | $12.3 \pm 11.3$ | $13.0 \pm 11.7$ |
| Identifying as Aboriginal or Torres Strait Islander (%) | 9.7             | 4.0             | 4.5             |
| Interpreter required(%)                                 | 3.5             | 4.4             | 3.9             |
| Pregnant (%)                                            | 34.1            | 28.1            | 29.6            |
| Initial visit (%)                                       | 27.3            | 17.0            | 19.8            |







# **Country of Birth**









# **Diabetes Type**



- Type 1 Diabetes Mellitus
- Type 2 Diabetes Mellitus
- Gestational DiabetesMellitus
- Other: 'Other' types, 'Don't know', 'Not stated'







#### **Overview**

**Demographics** 

**Glycaemic Control** 

**Medications & Monitoring** 

General Health Maintenance

Self Care Practices

**Health Care Utilisation** 

**Mental Health** 

HbA1c Glucose lowering agents in T2DM







# **Glycaemic Control: HbA1c**

• Type 1 Diabetes  $\rightarrow$  HbA1c 8.4%  $\pm$  1.7

• Type 2 Diabetes  $\rightarrow$  HbA1c 8.3%  $\pm$  1.9

• All types  $\rightarrow$  HbA1c 8.3%  $\pm$  1.9

#### **Stable** over time:

8.1% in 2010

8.3% in 2012

8.2% in 2014







# **Treatment Modalities (T2DM)**









#### **Insulin Duration**



**Duration taking insulin** (Categories a