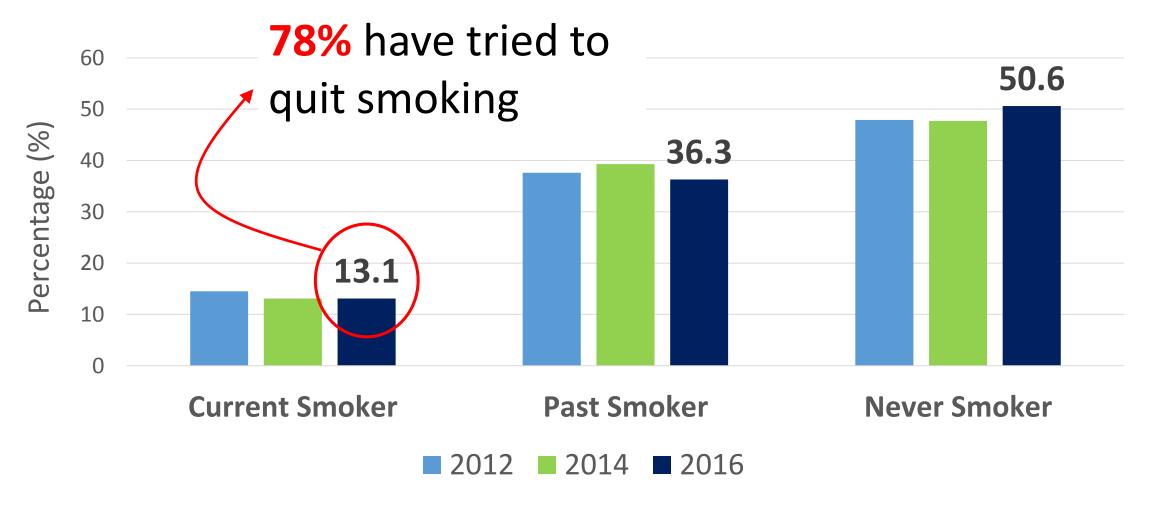

Patient demographics, NDSS member

**Diabetes Type & Management** 

Physical activity, Vaccination, Smoking

Medication use, Health professional attendances

Self-management,
Depression

QOL, DDS 17