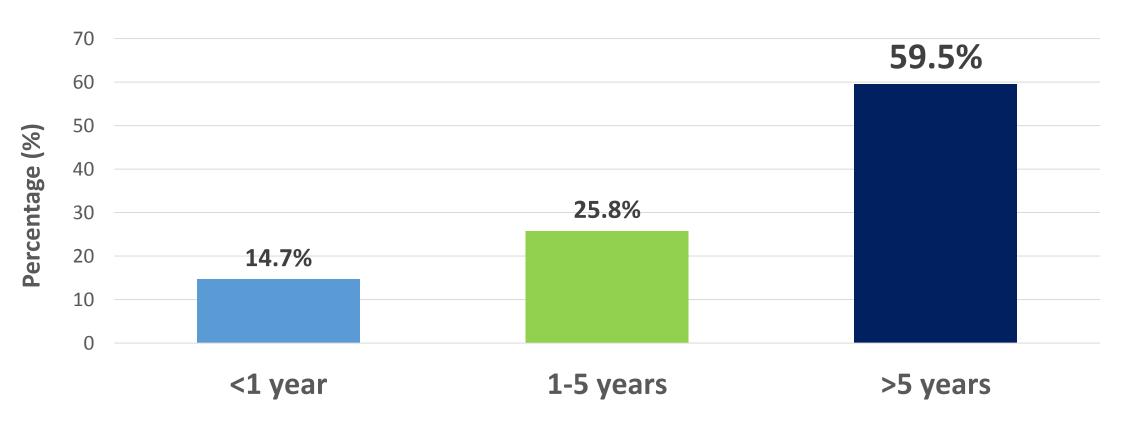

|







# **Country of Birth**









# **Diabetes Type**



- Type 1 Diabetes Mellitus
- Type 2 Diabetes Mellitus
- Gestational DiabetesMellitus
- Other: 'Other' types, 'Don't know', 'Not stated'







#### **Overview**

**Demographics** 

**Glycaemic Control** 

**Medications & Monitoring** 

General Health Maintenance

Self Care Practices

**Health Care Utilisation** 

**Mental Health** 

HbA1c Glucose lowering agents in T2DM







# **Glycaemic Control: HbA1c**

• Type 1 Diabetes  $\rightarrow$  HbA1c 8.4%  $\pm$  1.7

• Type 2 Diabetes  $\rightarrow$  HbA1c 8.3%  $\pm$  1.9

• All types  $\rightarrow$  HbA1c 8.3%  $\pm$  1.9

#### **Stable** over time:

8.1% in 2010

8.3% in 2012

8.2% in 2014







# **Treatment Modalities (T2DM)**









#### **Insulin Duration**



**Duration taking insulin** (Categories as reported)







#### **Overview**

**Demographics** 

**Glycaemic Control** 

**Medications & Monitoring** 

General Health Maintenance

Self Care Practices

**Health Care Utilisation** 

**Mental Health** 

Administration Self monitoring blood glucose levels







# **Medications and Monitoring**

Rotating injection sites

→ 96%

Taking all their medications

**→** 92%

Never forget to take their medications

**→** 73%

• Do not test blood glucose levels as directed → 26%

• Unsure of how often to test → 6%







#### **Overview**

**Demographics** 

**Glycaemic Control** 

**Medications & Monitoring** 

**General Health Maintenance** 

Self Care Practices

**Health Care Utilisation** 

**Mental Health** 

Physical Activity Smoking Vaccinati