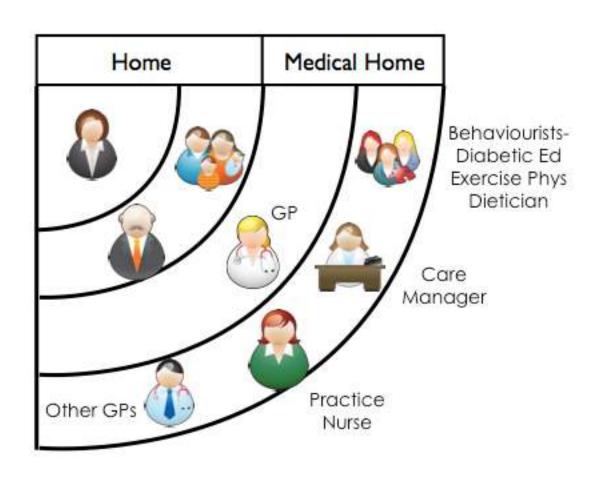

senior hospital leaders and general practitioners (GPs)/orgs,
- A history of joint working between the acute trust and primary care
- Strong clinical leadership in general practice
- Employing people with a primary care background at a senior level within the acute provider
- joint educational sessions for GPs and consultants

## Leadership

 In areas where more substantial progress has been made, acute hospital leaders have invested considerable time and energy in building relationships with general practice

#### **Tools**

- PENCS
- Website reporting Regular feedback compared to aggregate mean
- Workbook
- Audit points
- Support staff (PHN & NADC)

#### Outreach

- Moving clinics to community
- Inviting GPs in
- Co-ordinate at a PHN level
- Integrate with QI and CME

### Medical home



## Medical neighbourhood