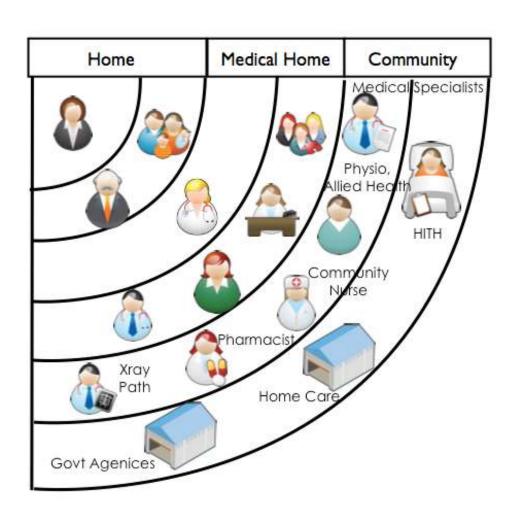

general practitioners (GPs)/orgs,
- A history of joint working between the acute trust and primary care
- Strong clinical leadership in general practice
- Employing people with a primary care background at a senior level within the acute provider
- joint educational sessions for GPs and consultants

## Leadership

 In areas where more substantial progress has been made, acute hospital leaders have invested considerable time and energy in building relationships with general practice

#### **Tools**

- PENCS
- Website reporting Regular feedback compared to aggregate mean
- Workbook
- Audit points
- Support staff (PHN & NADC)

#### Outreach

- Moving clinics to community
- Inviting GPs in
- Co-ordinate at a PHN level
- Integrate with QI and CME

### Medical home



## Medical neighbourhood